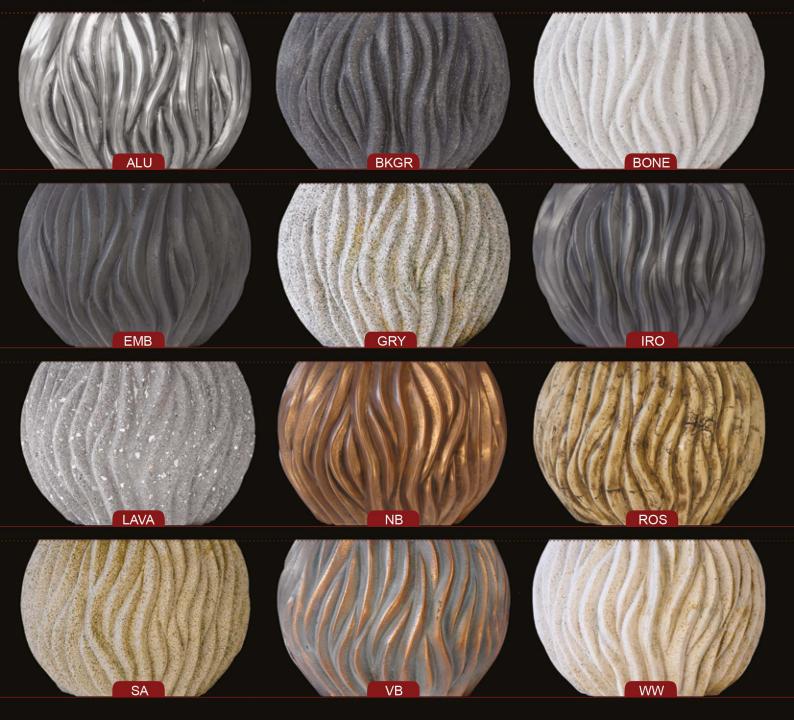

# Oberflächencode / Finish Code

| Steinoberflächen/ <i>Stone Finish</i> |                                                                                                                                                                                                                                                                                                                                                                                                                                                                                                                                                                                                                                                                                                                                                                                                                                                                                                                                                                                                                                                                                                                                                                                                                                                                                                                                                                                                                                                                                                                                                                                                                                                                                                                                                                                                                                                                                                                                                                                                                                                                                                                                | ALAW                                   | Alabaster Weiß<br>Alabaster White                           |  |
|---------------------------------------|--------------------------------------------------------------------------------------------------------------------------------------------------------------------------------------------------------------------------------------------------------------------------------------------------------------------------------------------------------------------------------------------------------------------------------------------------------------------------------------------------------------------------------------------------------------------------------------------------------------------------------------------------------------------------------------------------------------------------------------------------------------------------------------------------------------------------------------------------------------------------------------------------------------------------------------------------------------------------------------------------------------------------------------------------------------------------------------------------------------------------------------------------------------------------------------------------------------------------------------------------------------------------------------------------------------------------------------------------------------------------------------------------------------------------------------------------------------------------------------------------------------------------------------------------------------------------------------------------------------------------------------------------------------------------------------------------------------------------------------------------------------------------------------------------------------------------------------------------------------------------------------------------------------------------------------------------------------------------------------------------------------------------------------------------------------------------------------------------------------------------------|----------------------------------------|-------------------------------------------------------------|--|
| WW                                    | Verwitterter Marmor<br><i>Weathered White</i>                                                                                                                                                                                                                                                                                                                                                                                                                                                                                                                                                                                                                                                                                                                                                                                                                                                                                                                                                                                                                                                                                                                                                                                                                                                                                                                                                                                                                                                                                                                                                                                                                                                                                                                                                                                                                                                                                                                                                                                                                                                                                  | EMB                                    | Schwarzer Stein                                             |  |
| WW-G                                  | Verwitterter Marmor mit Gold<br>Weathered White with Gold                                                                                                                                                                                                                                                                                                                                                                                                                                                                                                                                                                                                                                                                                                                                                                                                                                                                                                                                                                                                                                                                                                                                                                                                                                                                                                                                                                                                                                                                                                                                                                                                                                                                                                                                                                                                                                                                                                                                                                                                                                                                      | BKGR                                   | Black Stone Schwarzer Granit Black Greystone                |  |
| WW/IRO                                | Verwitterter Marmor mit Eisen                                                                                                                                                                                                                                                                                                                                                                                                                                                                                                                                                                                                                                                                                                                                                                                                                                                                                                                                                                                                                                                                                                                                                                                                                                                                                                                                                                                                                                                                                                                                                                                                                                                                                                                                                                                                                                                                                                                                                                                                                                                                                                  |                                        |                                                             |  |
| W/W/DCT                               | Weathered White with Iron                                                                                                                                                                                                                                                                                                                                                                                                                                                                                                                                                                                                                                                                                                                                                                                                                                                                                                                                                                                                                                                                                                                                                                                                                                                                                                                                                                                                                                                                                                                                                                                                                                                                                                                                                                                                                                                                                                                                                                                                                                                                                                      | Metalloberflächen/ <i>Metal Finish</i> |                                                             |  |
| WW/RST                                | Verwitterter Marmor mit Rost<br>Weathered White with Rust                                                                                                                                                                                                                                                                                                                                                                                                                                                                                                                                                                                                                                                                                                                                                                                                                                                                                                                                                                                                                                                                                                                                                                                                                                                                                                                                                                                                                                                                                                                                                                                                                                                                                                                                                                                                                                                                                                                                                                                                                                                                      | NB                                     | Bronze<br><i>Nova Bronze</i>                                |  |
| WW/VB                                 | Verwitterter Marmor mit Bronze<br>Weathered White with Bronze                                                                                                                                                                                                                                                                                                                                                                                                                                                                                                                                                                                                                                                                                                                                                                                                                                                                                                                                                                                                                                                                                                                                                                                                                                                                                                                                                                                                                                                                                                                                                                                                                                                                                                                                                                                                                                                                                                                                                                                                                                                                  | VB                                     | Verwitterte Bronze  Verdiaris Bronze                        |  |
| SA                                    | Sandstein<br><i>Sandstone</i>                                                                                                                                                                                                                                                                                                                                                                                                                                                                                                                                                                                                                                                                                                                                                                                                                                                                                                                                                                                                                                                                                                                                                                                                                                                                                                                                                                                                                                                                                                                                                                                                                                                                                                                                                                                                                                                                                                                                                                                                                                                                                                  | ALU                                    | Aluminium                                                   |  |
| SA-G                                  | Sandstein mit Gold                                                                                                                                                                                                                                                                                                                                                                                                                                                                                                                                                                                                                                                                                                                                                                                                                                                                                                                                                                                                                                                                                                                                                                                                                                                                                                                                                                                                                                                                                                                                                                                                                                                                                                                                                                                                                                                                                                                                                                                                                                                                                                             |                                        | Aluminum                                                    |  |
| 64/756                                | Sandstone with Gold                                                                                                                                                                                                                                                                                                                                                                                                                                                                                                                                                                                                                                                                                                                                                                                                                                                                                                                                                                                                                                                                                                                                                                                                                                                                                                                                                                                                                                                                                                                                                                                                                                                                                                                                                                                                                                                                                                                                                                                                                                                                                                            | IRO                                    | Eisen<br><i>Iron</i>                                        |  |
| SA/IRO                                | Sandsteinmit Eisen<br>Sandstone with Iron                                                                                                                                                                                                                                                                                                                                                                                                                                                                                                                                                                                                                                                                                                                                                                                                                                                                                                                                                                                                                                                                                                                                                                                                                                                                                                                                                                                                                                                                                                                                                                                                                                                                                                                                                                                                                                                                                                                                                                                                                                                                                      | RST                                    | Rost<br>Rust                                                |  |
| SA/RST                                | Sandstein mit Rost<br>Sandstone with Rust                                                                                                                                                                                                                                                                                                                                                                                                                                                                                                                                                                                                                                                                                                                                                                                                                                                                                                                                                                                                                                                                                                                                                                                                                                                                                                                                                                                                                                                                                                                                                                                                                                                                                                                                                                                                                                                                                                                                                                                                                                                                                      |                                        |                                                             |  |
| SA/VB                                 | Sandstein mit Bronze                                                                                                                                                                                                                                                                                                                                                                                                                                                                                                                                                                                                                                                                                                                                                                                                                                                                                                                                                                                                                                                                                                                                                                                                                                                                                                                                                                                                                                                                                                                                                                                                                                                                                                                                                                                                                                                                                                                                                                                                                                                                                                           | Schiefer/ <i>Slate</i>                 |                                                             |  |
| 200                                   | Sandstone with Bronze                                                                                                                                                                                                                                                                                                                                                                                                                                                                                                                                                                                                                                                                                                                                                                                                                                                                                                                                                                                                                                                                                                                                                                                                                                                                                                                                                                                                                                                                                                                                                                                                                                                                                                                                                                                                                                                                                                                                                                                                                                                                                                          | SL                                     | Schiefer<br><i>Slate</i>                                    |  |
| ROS                                   | Roman Stone<br>Roman Stone                                                                                                                                                                                                                                                                                                                                                                                                                                                                                                                                                                                                                                                                                                                                                                                                                                                                                                                                                                                                                                                                                                                                                                                                                                                                                                                                                                                                                                                                                                                                                                                                                                                                                                                                                                                                                                                                                                                                                                                                                                                                                                     | SL/VB                                  | Schiefer mit verwitterter Bronze Slate with Verdigris Bonze |  |
| ROS/IRO                               | Roman Stone mit Eisen<br>Roman Stone with Iron                                                                                                                                                                                                                                                                                                                                                                                                                                                                                                                                                                                                                                                                                                                                                                                                                                                                                                                                                                                                                                                                                                                                                                                                                                                                                                                                                                                                                                                                                                                                                                                                                                                                                                                                                                                                                                                                                                                                                                                                                                                                                 | SL/ALU                                 | Schiefer mit Aluminium Slate with Aluminum                  |  |
| ROS/RST                               | Roman Stone mit Rost<br>Roman Stone with Rust                                                                                                                                                                                                                                                                                                                                                                                                                                                                                                                                                                                                                                                                                                                                                                                                                                                                                                                                                                                                                                                                                                                                                                                                                                                                                                                                                                                                                                                                                                                                                                                                                                                                                                                                                                                                                                                                                                                                                                                                                                                                                  |                                        |                                                             |  |
| ROS/VB                                | Roman Stone mit Bronze<br>Roman Stone with Bronze                                                                                                                                                                                                                                                                                                                                                                                                                                                                                                                                                                                                                                                                                                                                                                                                                                                                                                                                                                                                                                                                                                                                                                                                                                                                                                                                                                                                                                                                                                                                                                                                                                                                                                                                                                                                                                                                                                                                                                                                                                                                              | Patinierung                            | )/Paint                                                     |  |
| GRY                                   | Granit Greystone                                                                                                                                                                                                                                                                                                                                                                                                                                                                                                                                                                                                                                                                                                                                                                                                                                                                                                                                                                                                                                                                                                                                                                                                                                                                                                                                                                                                                                                                                                                                                                                                                                                                                                                                                                                                                                                                                                                                                                                                                                                                                                               | S                                      | Silber patiniert<br>Silver Paint                            |  |
| GRY/IRO                               | Granit mit Eisen Greystone with Iron                                                                                                                                                                                                                                                                                                                                                                                                                                                                                                                                                                                                                                                                                                                                                                                                                                                                                                                                                                                                                                                                                                                                                                                                                                                                                                                                                                                                                                                                                                                                                                                                                                                                                                                                                                                                                                                                                                                                                                                                                                                                                           | G                                      | Gold patiniert<br>Gold Paint                                |  |
| GRY/RST                               | Granit mit Rost                                                                                                                                                                                                                                                                                                                                                                                                                                                                                                                                                                                                                                                                                                                                                                                                                                                                                                                                                                                                                                                                                                                                                                                                                                                                                                                                                                                                                                                                                                                                                                                                                                                                                                                                                                                                                                                                                                                                                                                                                                                                                                                | Sonderfarben/Other Colors              |                                                             |  |
| CDV/\/D                               | Greystone with Rust                                                                                                                                                                                                                                                                                                                                                                                                                                                                                                                                                                                                                                                                                                                                                                                                                                                                                                                                                                                                                                                                                                                                                                                                                                                                                                                                                                                                                                                                                                                                                                                                                                                                                                                                                                                                                                                                                                                                                                                                                                                                                                            | ALU/ORG                                | Aluminium mit Orange                                        |  |
| GRY/VB                                | Granit mit Bronze<br>Greystone with Bronze                                                                                                                                                                                                                                                                                                                                                                                                                                                                                                                                                                                                                                                                                                                                                                                                                                                                                                                                                                                                                                                                                                                                                                                                                                                                                                                                                                                                                                                                                                                                                                                                                                                                                                                                                                                                                                                                                                                                                                                                                                                                                     | A111/DNI/                              | Aluminum with Orange                                        |  |
| LAVA                                  | Lava Stein<br><i>Lava</i>                                                                                                                                                                                                                                                                                                                                                                                                                                                                                                                                                                                                                                                                                                                                                                                                                                                                                                                                                                                                                                                                                                                                                                                                                                                                                                                                                                                                                                                                                                                                                                                                                                                                                                                                                                                                                                                                                                                                                                                                                                                                                                      | ALU/PNK                                | Aluminium mit Pink<br>Aluminum with Pink                    |  |
|                                       | Alabaster Schwarz<br>Alabaster Black                                                                                                                                                                                                                                                                                                                                                                                                                                                                                                                                                                                                                                                                                                                                                                                                                                                                                                                                                                                                                                                                                                                                                                                                                                                                                                                                                                                                                                                                                                                                                                                                                                                                                                                                                                                                                                                                                                                                                                                                                                                                                           | ALU/BLK                                | Aluminium mit Schwarz<br>Aluminum with Black                |  |
|                                       | THE STATE OF THE S | VRD                                    | Grüner Granit<br>Verde Stone                                |  |
|                                       |                                                                                                                                                                                                                                                                                                                                                                                                                                                                                                                                                                                                                                                                                                                                                                                                                                                                                                                                                                                                                                                                                                                                                                                                                                                                                                                                                                                                                                                                                                                                                                                                                                                                                                                                                                                                                                                                                                                                                                                                                                                                                                                                |                                        |                                                             |  |