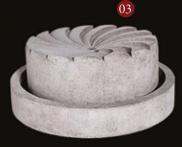

# fount ins

- 02 SL5545 Shown in SL/LAVA
  Susi Fountain
  SL/LAVA
  w. 99,5 cm h. 165,7 cm d. 68,3 cm
- 03 BS4097 Shown in ALU
  Kata Ball Fountain on Vex Pedestal
  ALU
  w. 70 cm h. 112 cm d. 70 cm
- 04 BS3129 Shown in ALU