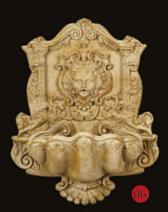

05 BS3505 Shown in SA
Saturnalia Fountain
GRY,SA,WW
w. 56 cm h. 58 cm d. 25 cm

- 06 BS2197 Shown in SA
  Wind God Wall Fountain
  GRY, ROS, SA,WW, WW G
  w. 62 cm h. 77 cm d. 25 cm
- 07 BS3371 Shown in VB
  Bretagne Wall Fountain
  VB
  w. 46.4 cm h. 83.8 cm d. 25 cm