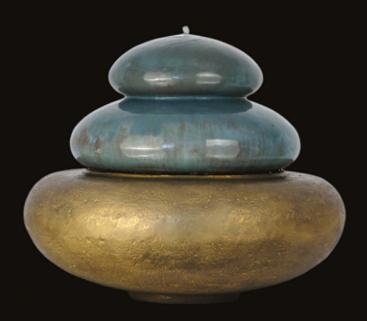

# fount ins

- 02 SL5545 Shown in SL/LAVA
  Susi Fountain
  SL/LAVA
  w. 99,5 cm h. 165,7 cm d. 68,3 cm
- 03 BS4097 Shown in ALU
  Kata Ball Fountain on Vex Pedestal
  ALU
  w. 70 cm h. 112 cm d. 70 cm
- 04 BS3129 Shown in ALU

  Tower Fountain on Square Basin LAVA, ALU

  w. 114 cm h. 172 cm d. 114 cm

O1 BS4129 Shown in ALAB
Ayers Fountainhead 130
with Round Basin\*
ALAW, ALAB, EMB, LAVA
w. 96 cm h. 141,5 cm d. 96 cm

### BS3506

Fountainhead w. 54 cm h. 139,5 cm d. 46 cm

O2 BS4130 Shown in ALAB
Ayers Fountainhead 65
with Round Basin\*
ALAW, ALAB, EMB, LAVA
w. 96 cm h. 67 cm d. 96 cm