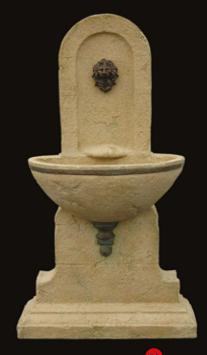

- 02 BS3310 Shown in GRY
  Kimberly Wall Basin
  GRY, SA, WW
  w. 80 cm h. 40 cm d. 40 cm
- 03 BS3128 Shown in GRY
  Michellini Wall Fountain
  GRY, SA, WW
  w. 32 cm h. 75 cm d. 14,5 cm
- 04 BS3127 Shown in GRY
  Antoinette Wall Fountain
  GRY, SA, WW
  w. 41 cm h. 85 cm d. 20,5 cm