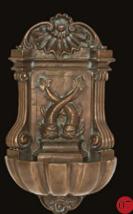

03 BS3103 Shown in SA
Alsace Fountain
GRY, ROS, SA, WW-IRO
GRY, ROS, SA, WW
w. 95 cm h. 158 cm d. 94,5 cm

04 BS3104 Shown in GRY/IRO
Lorraine Fountain
GRY, ROS, SA, WW-IRO, WW G
w. 72,5 cm h. 111,5 cm d. 72,5 cm