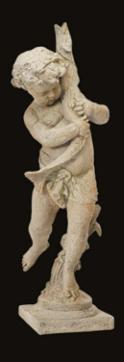

Garden Cupid w Fish Fountainhead GRY, ROS, SA, WW and VB w. 35 cm h. 109,8 cm d. 35 cm

02 BS3375 Shown in ROS Sevilla Fountain Basin GRY, ROS, SA, WW w. 180 cm h. 21 cm d. 180 cm