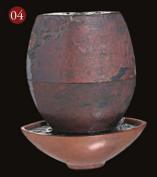

02 BS3299 Shown in WW and ROS
Cherub Urn Fountainhead
ALAW, ALAB
GRY, ROS, SA, WW
w. 44 cm h. 59,5 cm d. 44 cm

01 BS3386 Shown in SA/VB
Helene Fountain \*
GRY- SA- /VB and VB
w. 86,8 cm h. 150 cm d. 41,5 cm

BS18006 02 Pocco Fountain Spout

VBw. 6 cm h. 6 cm d. 11 cm

- BS18009 03 Shown in VB Gerbera Fountain Spout VB w. 14,5 cm h. 14,8 cm d. 2,3 cm
- BS18008 04 Shown in VB Valencia Lion Fountain Spout VB w. 13 cm h. 16 cm d. 9,5 cm
- BS18004 05 Shown in VB Helene Fountain Spout VBw. 18,5 cm h. 23 cm d. 14,5 cm