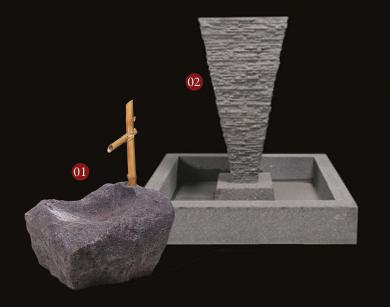

# fount ins

- 02 SL5545 Shown in SL/LAVA
  Susi Fountain
  SL/LAVA
  w. 99,5 cm h. 165,7 cm d. 68,3 cm
- 03 BS4097 Shown in ALU
  Kata Ball Fountain on Vex Pedestal
  ALU
  w. 70 cm h. 112 cm d. 70 cm
- 04 BS3129 Shown in ALU

  Tower Fountain on Square Basin LAVA, ALU

  w. 114 cm h. 172 cm d. 114 cm

O1 BS4129 Shown in ALAB
Ayers Fountainhead 130
with Round Basin\*
ALAW, ALAB, EMB, LAVA
w. 96 cm h. 141,5 cm d. 96 cm