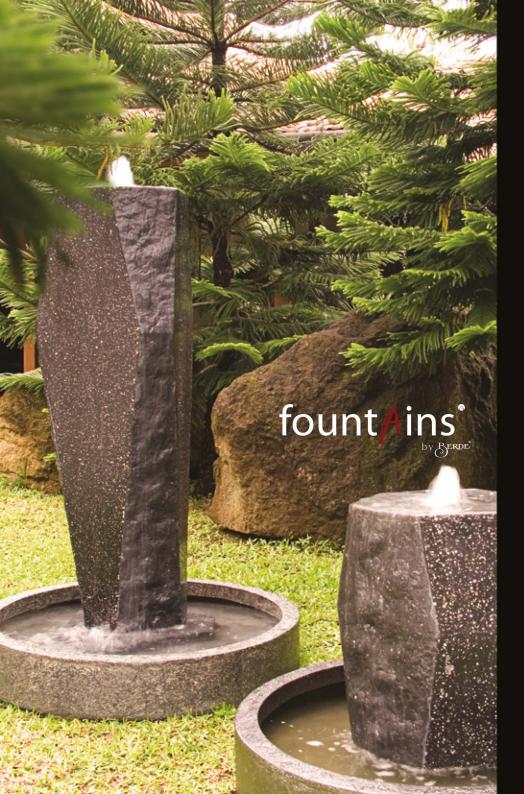

# fount Ains by BERDE

Fountains by ERDE

Verehrte Kunden,

es freut uns Ihnen das BIR Brunnen Programm vorstellen zu dürfen. Alle BIR Brunnen können sowohl im Innen- als auch im Außenbereich eingesetzt werden. Sie sind eine leichte Alternative zu schweren Stein oder Metallbrunnen. Mehr Informationen finden Sie auf unserer Webseite unter www.Berde.de oder direkt bei uns.

Ihr BIR Team.

P.S.: Bitte beachten Sie, dass nahezu alle Brunnen in diversen Oberflächen lieferbar sind.

Dear customers,

it is our pleasure to introduce our BIR fountains collection. All BIR fountains are made for indoor and outdoor use. It is the light way alternative to heavy stone and metal fountains. You could find more information on our website under www.Berde.net or direct from us.

Your BIR team

P.S.: Nearly all fountains could get delivered in the different textures you find on the last page!!!