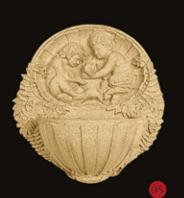

Garden Cupid w Fish Fountainhead GRY, ROS, SA, WW and VB w. 35 cm h. 109,8 cm d. 35 cm

02 BS3375 Shown in ROS Sevilla Fountain Basin GRY, ROS, SA, WW w. 180 cm h. 21 cm d. 180 cm