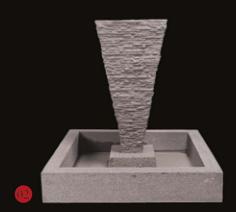

# fount ins

- 02 SL5545 Shown in SL/LAVA
  Susi Fountain
  SL/LAVA
  w. 99,5 cm h. 165,7 cm d. 68,3 cm
- 03 BS4097 Shown in ALU
  Kata Ball Fountain on Vex Pedestal
  ALU
  w. 70 cm h. 112 cm d. 70 cm
- 04 BS3129 Shown in ALU

  Tower Fountain on Square Basin LAVA, ALU

  w. 114 cm h. 172 cm d. 114 cm

O1 BS4129 Shown in ALAB
Ayers Fountainhead 130
with Round Basin\*
ALAW, ALAB, EMB, LAVA
w. 96 cm h. 141,5 cm d. 96 cm