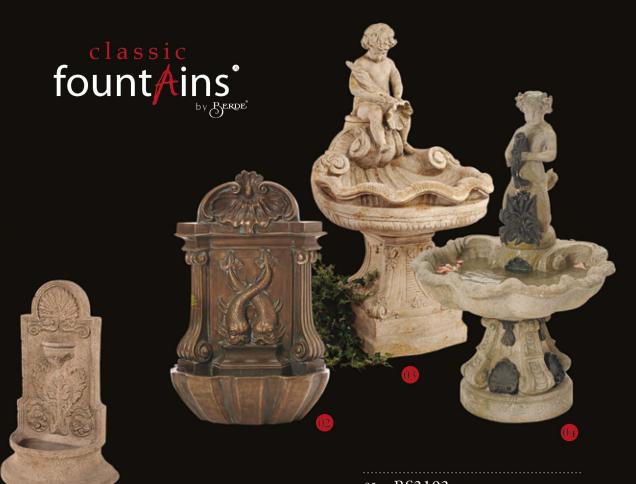

# fount ins

- 02 SL5545 Shown in SL/LAVA
  Susi Fountain
  SL/LAVA
  w. 99,5 cm h. 165,7 cm d. 68,3 cm
- 03 BS4097 Shown in ALU
  Kata Ball Fountain on Vex Pedestal
  ALU
  w. 70 cm h. 112 cm d. 70 cm
- 04 BS3129 Shown in ALU

  Tower Fountain on Square Basin LAVA, ALU

  w. 114 cm h. 172 cm d. 114 cm

O1 BS4129 Shown in ALAB
Ayers Fountainhead 130
with Round Basin\*
ALAW, ALAB, EMB, LAVA
w. 96 cm h. 141,5 cm d. 96 cm