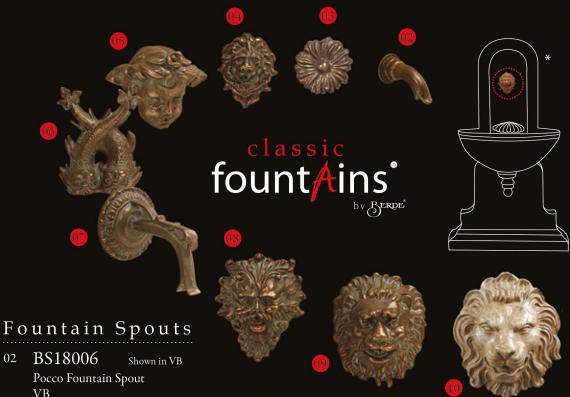

BS18006 02 Pocco Fountain Spout

VBw. 6 cm h. 6 cm d. 11 cm

- BS18009 03 Shown in VB Gerbera Fountain Spout VB w. 14,5 cm h. 14,8 cm d. 2,3 cm
- BS18008 04 Shown in VB Valencia Lion Fountain Spout VB w. 13 cm h. 16 cm d. 9,5 cm
- BS18004 05 Shown in VB Helene Fountain Spout VBw. 18,5 cm h. 23 cm d. 14,5 cm

- BS18002 Shown in VB Double Dolphin Fountain Spout VBw. 20 cm h. 25 cm d. 6 cm
- BS18005 07 Shown in VB Grippo Fountain Spout VBw. 14 cm h. 14 cm d. 23 cm
- BS18003 08 Shown in VB Neptune Fountain Spout VBw. 19 cm h. 23 cm d. 10,5 cm

- BS18001 Shown in VB Leon Fountain Spout VB w. 23 cm h. 28 cm d. 14 cm
- BS18007 10 Shown in ROS Ares Lion Fountain Spout GRY, ROS, SA, WW and VB w. 44 cm h. 49,5 cm
  - \* Shown above, Velencia Fountain Spout in Helene Fountain