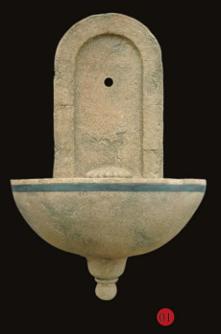

03 BS3307 Shown in GRY
Catalunya Fountain with Tiles \*
GRY, ROS, SA, WW
w. 117 cm h. 130 cm d. 73 cm

01 BS3195 Shown in GRY
Porto Fountain\*
GRY, ROS, SA, WW
w. 89,5 cm h. 199 cm d. 48 cm

01 BS3358 Shown in SA
Ibiza Wall Fountain \*
GRY- ROS- SA- WW/VB
w. 73 cm h. 111 cm d. 42 cm