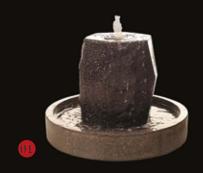

# fount ins

- 02 SL5545 Shown in SL/LAVA
  Susi Fountain
  SL/LAVA
  w. 99,5 cm h. 165,7 cm d. 68,3 cm
- 03 BS4097 Shown in ALU
  Kata Ball Fountain on Vex Pedestal
  ALU
  w. 70 cm h. 112 cm d. 70 cm
- 04 BS3129 Shown in ALU