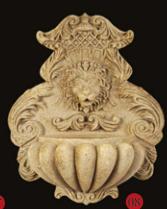

### Fountainheads

01 BS3143 Shown in NB
Cherub w Shell Fountainhead
GRY, SA, ROS, WW, VB
w. 45,7 cm h. 106,7 cm d. 45,7 cm

02 BS3315 Shown in GRY
Obelisk Fountainhead
GRY, ROS, SA, WW
w. 30 cm h. 115 cm d. 30 cm