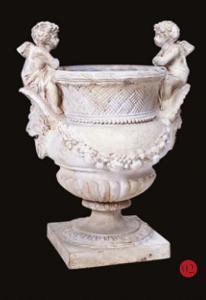

Garden Cupid w Fish Fountainhead GRY, ROS, SA, WW and VB w. 35 cm h. 109,8 cm d. 35 cm

02 BS3375 Shown in ROS Sevilla Fountain Basin GRY, ROS, SA, WW w. 180 cm h. 21 cm d. 180 cm