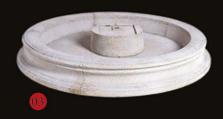

### Fountain Basins

01 BS3304 Shown in ALAB
Round Basin\*
GRY, SA, WW, ALAW, ALAB
LAVA, EMB
w. 96 cm h. 12 cm d. 96 cm

02 BS3302 Shown in LAVA
Square Basin\*
LAVA, ALU, ALAW, ALAB
GRY,ROS,SA,WW
w. 114 cm h. 20 cm d. 114 cm

93 BS3311 Shown in GRY
Palermo Fountain Basin\*
GRY, ROS, SA, WW
w. 152,4 cm h. 20 cm d. 152,4 cm

\*Fountainheads are sold separately

01 BS3375 Shown in ROS Sevilla Fountain Basin GRY, ROS, SA, WW w. 180 cm h. 21 cm d. 180 cm