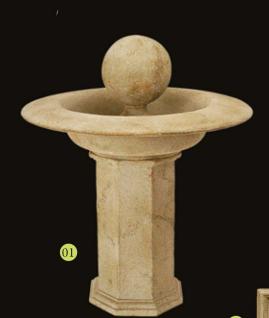

BS18002 Shown in VB Double Dolphin Fountain Spout VBw. 20 cm h. 25 cm d. 6 cm
- BS18005 07 Shown in VB Grippo Fountain Spout VBw. 14 cm h. 14 cm d. 23 cm
- BS18003 08 Shown in VB Neptune Fountain Spout VBw. 19 cm h. 23 cm d. 10,5 cm

- BS18001 Shown in VB Leon Fountain Spout VB w. 23 cm h. 28 cm d. 14 cm
- BS18007 10 Shown in ROS Ares Lion Fountain Spout GRY, ROS, SA, WW and VB w. 44 cm h. 49,5 cm
  - \* Shown above, Velencia Fountain Spout in Helene Fountain

All Fountains are sold without spouts.



01 BS4066 Shown in SA
Carva Ball Fountain
GRY,ROS,SA,WW
w. 103,5 cm h. 122 cm d. 103,5 cm

02 BS3268 Shown in SA
Barcelona Fountain \*
GRY, ROS, SA, WW VB
w. 117 cm h. 83,5 cm d. 76,2 cm

03 BS3307 Shown in GRY
Catalunya Fountain with Tiles \*
GRY, ROS, SA, WW
w. 117 cm h. 130 cm d. 73 cm







01 BS3195 Shown in GRY
Porto Fountain\*
GRY, ROS, SA, WW
w. 89,5 cm h. 199 cm d. 48 cm







01 BS3358 Shown in SA
Ibiza Wall Fountain \*
GRY- ROS- SA- WW/VB
w. 73 cm h. 111 cm d. 42 cm





- 02 BS3310 Shown in GRY
  Kimberly Wall Basin
  GRY, SA, WW
  w. 80 cm h. 40 cm d. 40 cm
- 03 BS3128 Shown in GRY
  Michellini Wall Fountain
  GRY, SA, WW
  w. 32 cm h. 75 cm d. 14,5 cm
- 04 BS3127 Shown in GRY
  Antoinette Wall Fountain
  GRY, SA, WW
  w. 41 cm h. 85 cm d. 20,5 cm

05 BS3505 Shown in SA
Saturnalia Fountain
GRY,SA,WW
w. 56 cm h. 58 cm d. 25 cm

- 06 BS2197 Shown in SA
  Wind God Wall Fountain
  GRY, ROS, SA,WW, WW G
  w. 62 cm h. 77 cm d. 25 cm
- 07 BS3371 Shown in VB
  Bretagne Wall Fountain
  VB
  w. 46.4 cm h. 83.8 cm d. 25 cm

08 BS2184 Shown in SA
Wall Fountain
GRY,ROS,SA,WW