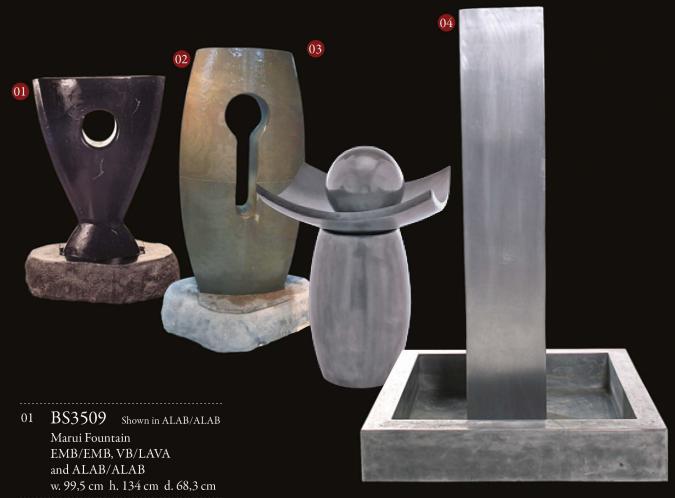

# fount ins

- 02 SL5545 Shown in SL/LAVA
  Susi Fountain
  SL/LAVA
  w. 99,5 cm h. 165,7 cm d. 68,3 cm
- 03 BS4097 Shown in ALU
  Kata Ball Fountain on Vex Pedestal
  ALU
  w. 70 cm h. 112 cm d. 70 cm
- 04 BS3129 Shown in ALU

  Tower Fountain on Square Basin LAVA, ALU

  w. 114 cm h. 172 cm d. 114 cm

O1 BS4129 Shown in ALAB
Ayers Fountainhead 130
with Round Basin\*
ALAW, ALAB, EMB, LAVA
w. 96 cm h. 141,5 cm d. 96 cm