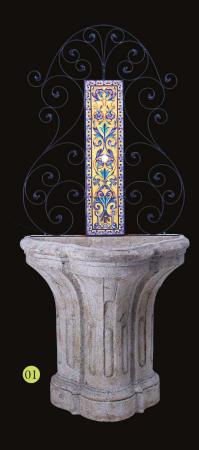

# fount ins

- 02 SL5545 Shown in SL/LAVA
  Susi Fountain
  SL/LAVA
  w. 99,5 cm h. 165,7 cm d. 68,3 cm
- 03 BS4097 Shown in ALU
  Kata Ball Fountain on Vex Pedestal
  ALU
  w. 70 cm h. 112 cm d. 70 cm
- 04 BS3129 Shown in ALU

  Tower Fountain on Square Basin LAVA, ALU

  w. 114 cm h. 172 cm d. 114 cm

O1 BS4129 Shown in ALAB
Ayers Fountainhead 130
with Round Basin\*
ALAW, ALAB, EMB, LAVA
w. 96 cm h. 141,5 cm d. 96 cm