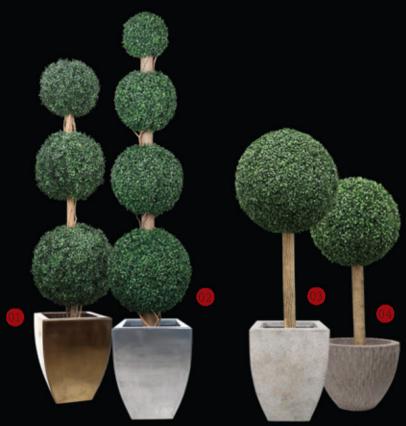

## standard trees

Buchsbaum Kugel 3 fach h.180 cm 02 6170 Buchsbaum Kugel 4 fach

h. 210 cm

01 6171

- h. 150 cm
- 03 6173 Buchsbaum Kugel 60 cm dia. h. 90 cm 6175 h. 120 cm 6177
- 04 6180 Buchsbaumkugel 45 cm dia. h. 90 cm 6179 h. 120 cm 6178 h. 150 cm