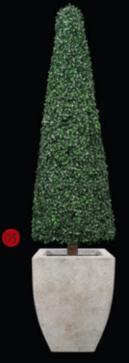

#### buchsbaum pyramide

| 05 | 6183               |
|----|--------------------|
|    | Buchsbaum Pyramide |
|    | h. 150 cm          |
|    | 6183/6             |
|    | h. 180 cm          |
|    | 6182               |
|    | h 210 cm           |