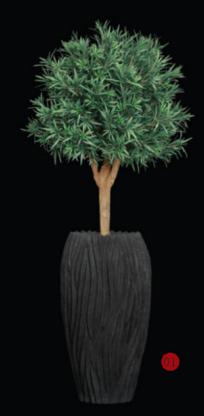

### podocarpus t**∦**rees

9099 FR

Podocarpus Kugelbaum h. 150 cm

9100 FR

h. 180 cm

Telefon: +49(0)2403 5010 0 Fax: +49(0)2403 5010 700 Email: info@berde.de