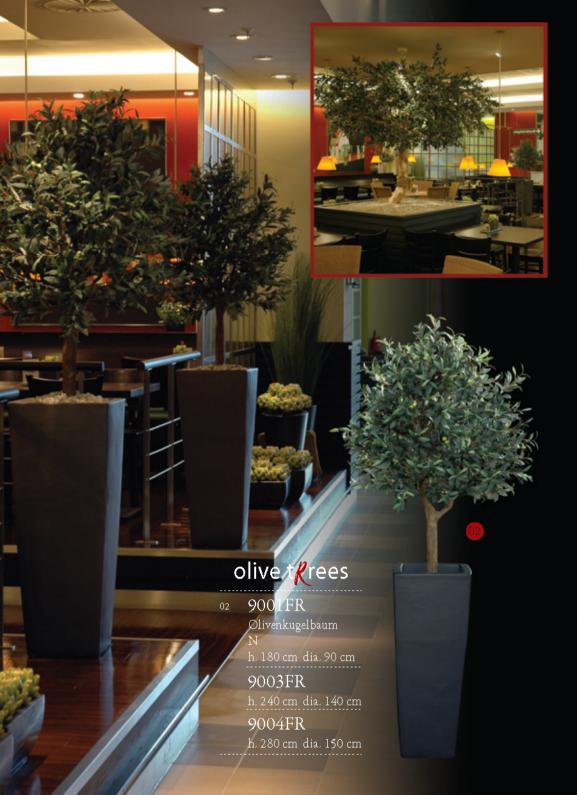

# special trees



### podocarpus t**∦**rees

9099 FR

Podocarpus Kugelbaum h. 150 cm

9100 FR

h. 180 cm



Telefon: +49(0)2403 5010 0 Fax: +49(0)2403 5010 700 Email: info@berde.de

## standard trees





Buchsbaum Kugel 3 fach h.180 cm 02 6170 Buchsbaum Kugel 4 fach

h. 210 cm

01 6171

- h. 150 cm
- 03 6173 Buchsbaum Kugel 60 cm dia. h. 90 cm 6175 h. 120 cm 6177
- 04 6180 Buchsbaumkugel 45 cm dia. h. 90 cm 6179 h. 120 cm 6178 h. 150 cm



#### buchsbaum pyramide

| 05 | 6183               |
|----|--------------------|
|    | Buchsbaum Pyramide |
|    | h. 150 cm          |
|    | 6183/6             |
|    | h. 180 cm          |
|    | 6182               |
|    | h 210 cm           |



### thuja pyramide

| ,              |
|----------------|
| 6799/3         |
| Thuja Pyramide |
| h.